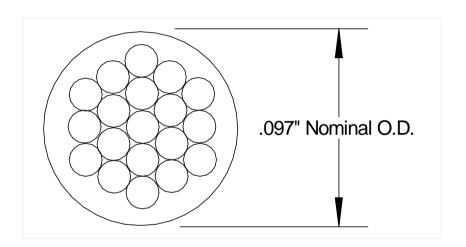

## 16 AWG Single Conductor Waterblocked

**Conductor:** 16 AWG 19/29 Tinned Copper

with silicone blocking agent

**Insulation:** Premium Grade 105°C PVC

Thickness: .021"

**Diameter:** .097" Nominal O.D.

**Print:** 