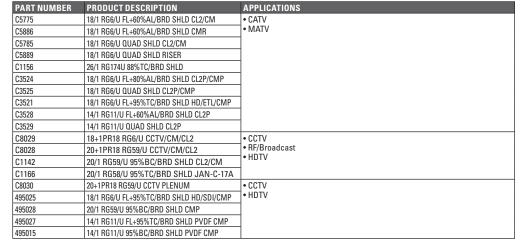

| PART NUMBER | PRODUCT DESCRIPTION                                        | APPLICATIONS                            |
|-------------|------------------------------------------------------------|-----------------------------------------|
| 4EPL1S      |                                                            | Card Readers                            |
| 4EPL4S      | 14 Shielded Flements Uverall Jacket Access Control Plentin | Door Contacts Lock Power                |
| 4ERS1S      |                                                            | Retinal Scanner in Commercial Buildings |
| 4ERS4S      | 4 Shielded Elements Overall Jacket Access Control Riser    | Troumar doubles in Commondar Bananigo   |