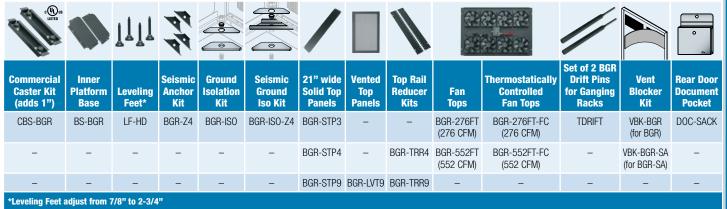

| BGR-CC-38FB                      | BGR-CC-27LT                | BGR-TRIM38              | BGR-TRIM38B            | BFD-38 | BPFD-38     | BVFD-38 | VFD-38A               | PFD-38A              | BGR-RDC38                   |
| BGR 25 space racks | -                               | -                                | -                          | BGR-TRIM25              | BGR-TRIM25B            | BFD-25 | BPFD-25     | BVFD-25 | VFD-25A               | PFD-25A              | BGR-RDC25                   |
| BGR 19 space racks | -                               | -                                | -                          | BGR-TRIM19              | BGR-TRIM19B            | BFD-19 | BPFD-19     | BVFD-19 | VFD-19A               | PFD-19A              | BGR-RDC19                   |



| Rail Depth India                                                        |      |              |                            |                                |                        |                                               |                       |                                    |  |
|-------------------------------------------------------------------------|------|--------------|----------------------------|--------------------------------|------------------------|-----------------------------------------------|-----------------------|------------------------------------|--|
| front to rear markings on rail bracket<br>allow for easy rail placement |      |              |                            |                                |                        | AAA