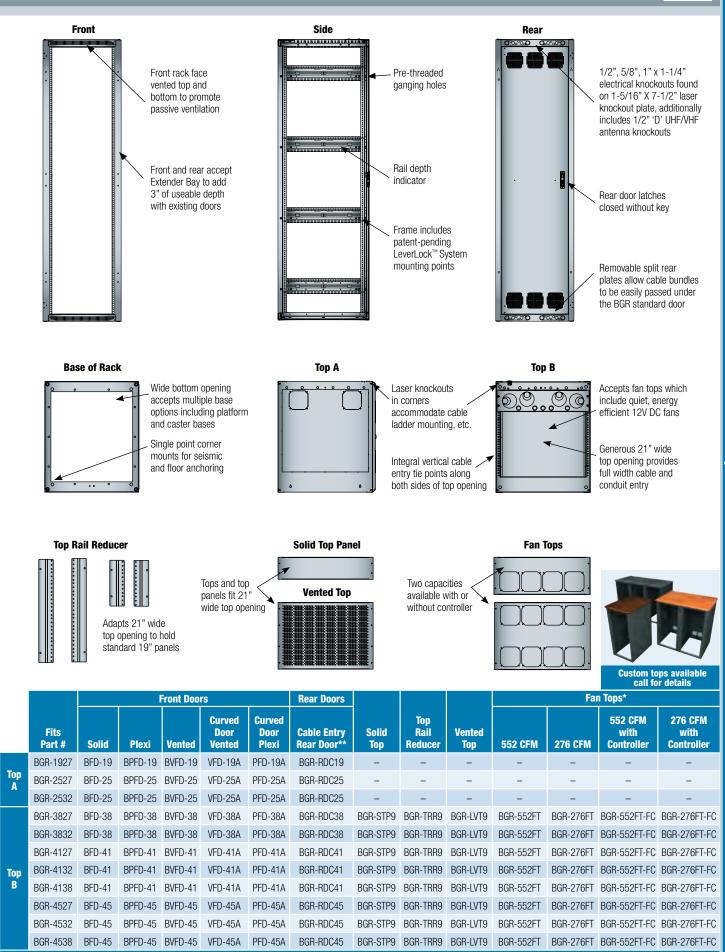

## **BGR Series Gangable Rack Enclosures**

m

\*All fan tops come with blank panels to close top of rack. \*\*Order with part # 'LRD'. For more info refer to pgs. 10-11

NEW!

## **Options**

|                    |                                 | Cable Chase                      |                            | Front                   | Front                  |        | Front Doors |         |                       |                      |                             |
|--------------------|---------------------------------|----------------------------------|----------------------------|-------------------------|------------------------|--------|-------------|---------|-----------------------|----------------------|-----------------------------|
| Fits               | 3" Front<br>or Rear<br>Extender | Lift Off<br>Front & Back<br>Only | Cable Chase<br>Top<br>Only | Trim<br>Kit<br>(Silver) | Trim<br>Kit<br>(Black) | Solid  | Plexi       | Vented  | Curved Door<br>Vented | Curved Door<br>Plexi | Cable<br>Entry Rear<br>Door |
| BGR 45 space racks | BGR-45-EXT3                     | BGR-CC-45FB                      | BGR-CC-38LT                | BGR-TRIM45              | BGR-TRIM45B            | BFD-45 | BPFD-45     | BVFD-45 | VFD-45A               | PFD-45A              | BGR-RDC45                   |
| BGR 41 space racks | BGR-41-EXT3                     | BGR-CC-41FB                      | BGR-CC-32LT                | BGR-TRIM41              | BGR-TRIM41B            | BFD-41 | BPFD-41     | BVFD-41 | VFD-41A               | PFD-41A              | BGR-RDC41                   |
| BGR 38 space racks | -                               | BGR-CC-38FB                      | BGR-CC-27LT                | BGR-TRIM38              | BGR-TRIM38B            | BFD-38 | BPFD-38     | BVFD-38 | VFD-38A               | PFD-38A              | BGR-RDC38                   |
| BGR 25 space racks | -                               | -                                | -                          | BGR-TRIM25              | BGR-TRIM25B            | BFD-25 | BPFD-25     | BVFD-25 | VFD-25A               | PFD-25A              | BGR-RDC25                   |
| BGR 19 space racks | -                               | -                                | -                          | BGR-TRIM19              | BGR-TRIM19B            | BFD-19 | BPFD-19     | BVFD-19 | VFD-19A               | PFD-19A              | BGR-RDC19                   |