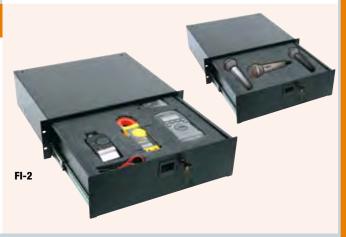

### **Customizable Foam Inserts**

Customizable foam inserts can be modified to hold any accessory tightly in place. Protects sensitive equipment and tools from shifting or becoming damaged when drawers are opened and closed. Fits any Middle Atlantic Products drawer.

| Part # | Description                                   |
|--------|-----------------------------------------------|
| FI-2   | customizable foam insert, fits 2 space drawer |
| FI-3   | customizable foam insert, fits 3 space drawer |
| FI-4   | customizable foam insert, fits 4 space drawer |

foam sections removable to fit snug against sensitive tools and equipment