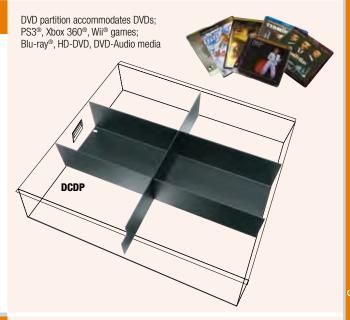

## **Media Partitions for D, TD, and UD Series Drawers**

Partition your D, TD, and UD Series drawers for media storage. Featuring a snap-together fit, these partitions are also handy for small parts and misc. hardware.

| Part # | Fits         | Accommodates                                                               |
|--------|--------------|----------------------------------------------------------------------------|
| DCDP   | D4, TD4, UD4 | 103 CDs, SA-CD                                                             |
| DVDP   | D4, TD4, UD4 | 40 DVDs; PS3®, Xbox 360®, Wii® games; Blu-ray®,<br>HD-DVD, DVD-Audio media |