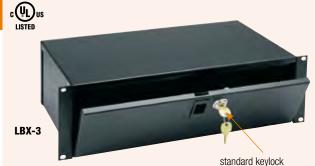

### **Lockboxes**

Safely secure gear in a rackmount LBX Series lockbox. 9" depth and 17" interior width, 3 and 4 space models are offered with a durable black powder coat finish.

| Part # | Racking Height   | Depth |
|--------|------------------|-------|
| LBX-3  | 5-1/4" (3 space) | 9"    |
| LBX-4  | 7" (4 space)     | 9"    |