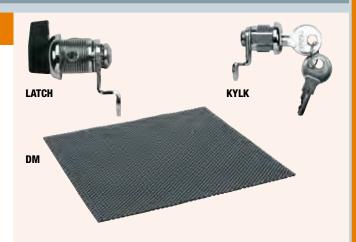

#### **Drawer Accessories**

| Part #  | Description                                |  |
|---------|--------------------------------------------|--|
| LATCH   | user installed UD latch                    |  |
| KYLK    | user installed UD keylock                  |  |
| ACC-KEY | additional set of keys for drawers and LBX |  |
| DM      | no-slip drawer mat                         |  |