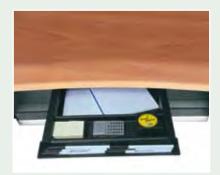

### **Pencil Tray**

LD-QCPUT-DC

D-PT15

Mounts under desk and provides convenient storage for office supplies.

| Part # | Description          |
|--------|----------------------|
| D-PT15 | 15" wide pencil tray |