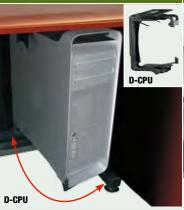

# **CPU Mounts**

Available as an articulating under-desk mount or as an isolation rack with gasketed doors, sound isolation materials, fan & work surface.

| Part #    | Description    |
|-----------|----------------|
| D-CPU     | articulating   |
| Part #    | Description    |
| LD-QCPUT* | isolation rack |