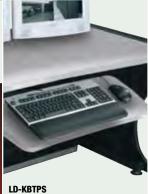

## **Keyboard Shelf**

Articulating shelf provides full adjustability, includes wrist-rest.

Part # LD-KBT\* NOTE: to mount LD-1230\* to a wedge requires an additional hardware kit LD-WK- please call 800-266-7225 for details