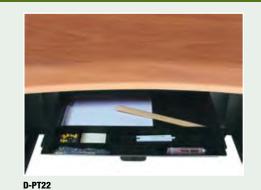

| Part # | Description          |
|--------|----------------------|
| D-PT22 | 22" wide pencil tray |