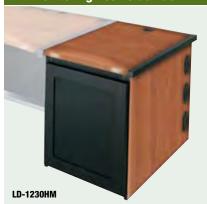

## **LD Monitoring Desk Side Rack**

This 12 space side rack is available in matching finishes and attaches to the right side of LCD Monitoring Desks and Add-A-Bays. Rear door, smoked plexi front door, and locking casters standard. Features pass-throughs for cable management between rack and desk.

| Part #   | Description                     |
|----------|---------------------------------|
| LD-1230* | single bay (12 space) side rack |

NOTE: to mount LD-1230\* to a wedge requires an additional hardware kit LD-WK- please call 800-266-7225 for details