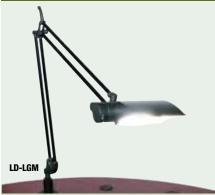

# **Adjustable Light**

Energy saving, low-voltage, fully adjustable fluorescent light conveniently mounts in grommet of desk or wedge.

Part #