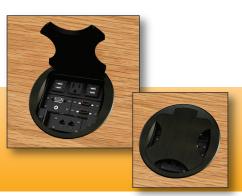

6-AC3 Table Boxes

T6 Black / Aluminum

Shown with round cover and IPS Plates.

**T6 Brass** 

Shown with square cover and IPS Plates.

**T6 Aluminum** 

Shown with round cover and Brush inserts.

This elegant addition to your conference table include multiple plate arrangements and overall plate depth adjustment; the cover can be closed while in use with cables exiting through the milled openings, a choice of round or square covers and finishes that include black anodized, clear anodized aluminum or brushed brass. Covers with brush seals to protect against dust and debris are available (see images above).