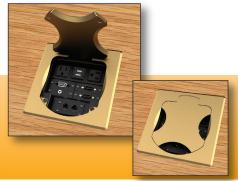

6-AC3 Table Boxes

T6 Black / Aluminum

Shown with round cover and IPS Plates.

**T6 Brass** 

Shown with square cover and IPS Plates.

**T6 Aluminum** 

Shown with round cover and Brush inserts.

This elegant addition to your conference table include multiple plate arrangements and overall plate depth adjustment; the cover can be closed while in use with cables exiting through the milled openings, a choice of round or square covers and finishes that include black anodized, clear anodized aluminum or brushed brass. Covers with brush seals to protect against dust and debris are available (see images above).