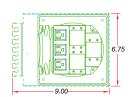

Mounting is a snap! Whether you select a round or square cover, the mounting is always a 6" diameter round hole.

The T6 can be ordered in a variety of configurations. Use the chart on the back of this sheet to simplify the ordering process.

## **FEATURES**

- Round or Square Covers available in Black, Aluminum or Brushed Brass
- Mounts in a wide variety of tables with thicknesses ranging from .75" to 2.25".
- Connector plates can be populated to match customer requirements
- Can be reconfigured at any time as requirements change
- Deep interior compartment accommodates longer/larger connector shells.
- Covers with cable entry brush seal option available
- Retractor Ready can accommodate up to 4 of FSR's TBRT Cable Retractors