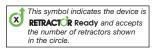

## **FEATURES**

- Round or Square Covers available in Black, Aluminum or Brushed Brass
- Mounts in a wide variety of tables with thicknesses ranging from .75" to 2.25".
- Connector plates can be populated to match customer requirements
- Can be reconfigured at any time as requirements change
- Deep interior compartment accommodates longer/larger connector shells.
- Covers with cable entry brush seal option available
- Retractor Ready can accommodate up to 4 of FSR's TBRT Cable Retractors

T6-LB-RTMKT
Mounting kit for using up to four
FSR TBRT retractors in T6 style boxes

\* (-W) indicates models that are available in white. Otherwise, brackets are black

T6-LB-UN
Allows mounting of 4 IPS inserts or six cables. Can also be used to block off a section.