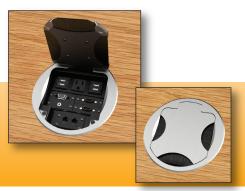

6-AC3 Table Boxes

T6 Black / Aluminum

Shown with round cover and IPS Plates.

**T6 Brass** 

Shown with square cover and IPS Plates.

**T6 Aluminum** 

Shown with round cover and Brush inserts.

This elegant addition to your conference table include multiple plate arrangements and overall plate depth adjustment; the cover can be closed while in use with cables exiting through the milled openings, a choice of round or square covers and finishes that include black anodized, clear anodized aluminum or brushed brass. Covers with brush seals to protect against dust and debris are available (see images above).