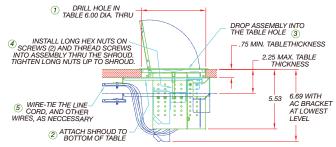

## TYPICAL ASSEMBLY

Mounting is a snap! Whether you select a round or square cover, the mounting is always a 6" diameter round hole.

The T6 can be ordered in a variety of configurations. Use the chart on the back of this sheet to simplify the ordering process.

## **FEATURES**

- Round or Square Covers available in Black, Aluminum or Brushed Brass
- Mounts in a wide variety of tables with thicknesses ranging from .75" to 2.25".
- Connector plates can be populated to match customer requirements
- Can be reconfigured at any time as requirements change
- Deep interior compartment accommodates longer/larger connector shells.
- Covers with cable entry brush seal option available
- Retractor Ready can accommodate up to 4 of FSR's TBRT Cable Retractors