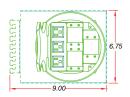

Mounting is a snap! Whether you select a round or square cover, the mounting is always a 6" diameter round hole.

The T6 can be ordered in a variety of configurations. Use the chart on the back of this sheet to simplify the ordering process.