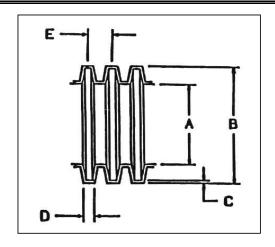

## **DIMENSIONAL INSPECTION**

♠ ØA
 ØB
 12,40 - 14,20
 mm
 ♠ C:
 0,17 - 0,64
 mm

WEIGHT (REF):

 grs/ft

CRITICAL CHARACTERISTICS

MGT . PRODUCTION: DATE:

MGT. QUALITY: DATE: