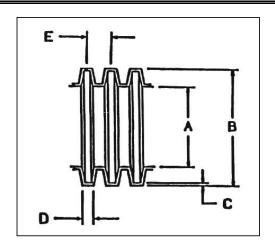

## **DIMENSIONAL INSPECTION**

♠ ØA 12,40 - 13,60 mm
ØB 15,50 - 17,70 mm
♠ C: 0,17 - 0,51 mm
WEIGHT (REF): grs/ft

CRITICAL CHARACTERISTICS

MGT . PRODUCTION: DATE:

MGT. QUALITY: DATE: