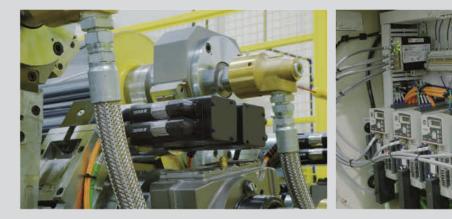

## Servo Cable Assemblies for static and continuous flexing applications

## LUTZE Silfex® static cable features:

- semi-conductive layer for high voltage spikes, reducing likelihood of corona-effect
- increased reliability and lifetime
- superior EMC compliance with 85% optical coverage of flexible braid shield

## LUTZE Superflex® Plus continuous flexing cable features:

- PP insulation with better electrical values and lower capacitance than PVC/Nylon
- rugged PUR jacket delivers improved mechanical performance and long flex life
- for the most demanding continuous flexing applications