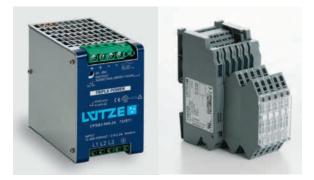

### **Control Solutions**

LUTZE offers din rail mountable compact power supplies, industrial Ethernet switches, LCIS relays and intelligent control circuit protection with the LUTZE LOCC-Box.

www.lutze.com