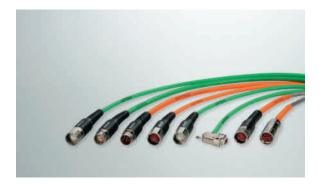

## **Connectivity Solutions**

In addition to industrial flexible and high flexing cables, LUTZE offers servo cable assemblies according to SIEMENS 6FX, Allen-Bradley® 2090 and Bosch Rexroth Indramat standards. As a special service LUTZE offers each cable assembly in custom lengths of 0.5m increments.