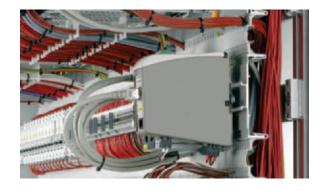

# **Cabinet Solutions**

LUTZE LSC Wiring System saves space, time and cost. LSC is an aluminum frame that replaces the traditional back panel and wire duct for mounting and wiring of electrical components in a control enclosure. LSC shortens wiring times and improves heat dissipation within the cabinet to enhance component longevity.