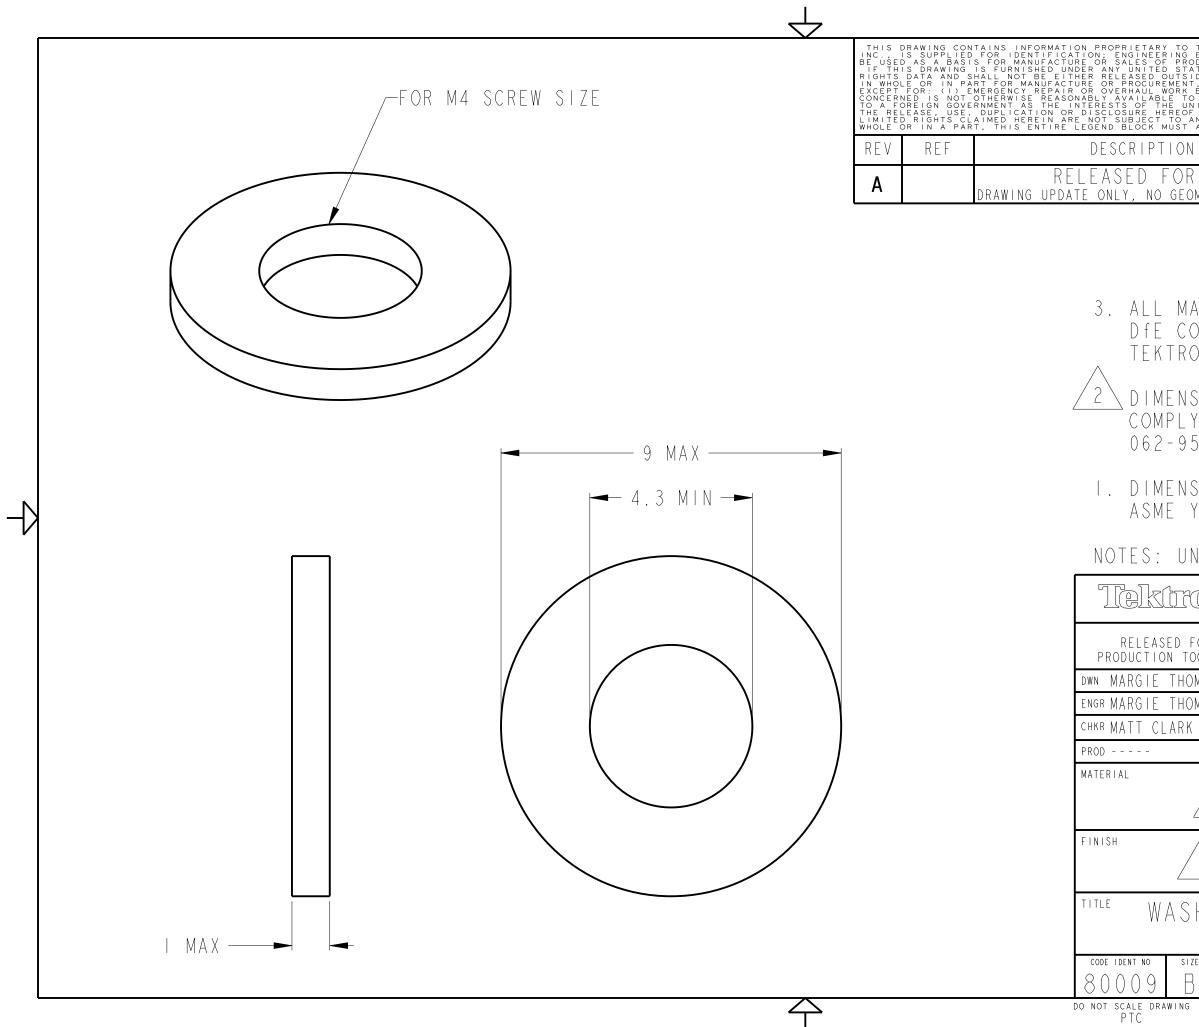

| TEKTRONIX, INC., AND W<br>EVALUATION AND/OR INSP<br>ODUCTS WITHOUT WRITTEN<br>ATES GOVERNMENT CONTRAC<br>IDE THE GOVERNMENT, OR<br>I, WITHOUT THE WRITTEN                                                                                                           | HEN DISTR<br>ECTION PUI<br>PERMISSIOI<br>T, IT IS<br>USED, DUPI<br>PERMISSIOI | IBUTED OU<br>RPOSES ONI<br>N FROM TEI<br>FURNISHED<br>LICATED, (<br>N OF TEKTI | LY AND MAY                                                                   | ED<br>SED                        |   |
|---------------------------------------------------------------------------------------------------------------------------------------------------------------------------------------------------------------------------------------------------------------------|-------------------------------------------------------------------------------|--------------------------------------------------------------------------------|------------------------------------------------------------------------------|----------------------------------|---|
| DDUCIS WITHOUT WRITTEN<br>ATES GOVERNMENT CONTRAC<br>IDE THE GOVERNMENT, OR<br>BY OR FOR THE WRITTEN<br>BY OR FOR THE GOVERNME<br>D ENABLE TIMELY PERFORM<br>NITED STATES MAY REQUIR<br>F SHALL BE SUBJECT TO T<br>AN EXPIRATION DATE. IF<br>APPEAR ON ALL REPRODUC | NT, WHERE<br>ANCE OF TI<br>E; PROVIDI<br>HE FOREGO<br>THIS DRAY<br>ED COPIES  | THE ITEM<br>HE WORK; (<br>ED THAT II<br>ING LIMIT,<br>WING IS RI               | OR PROCES<br>OR PROCES<br>OR (2) REL<br>N EITHER (<br>ATIONS, T<br>EPRODUCED | SS<br>LEASE<br>CASE<br>THE<br>IN |   |
| N OF CHANGE                                                                                                                                                                                                                                                         |                                                                               | CHK BY                                                                         | DAT                                                                          | E                                |   |
| R PRODUCTION<br>DMETRY CHANGES FROM                                                                                                                                                                                                                                 | REV. 02                                                                       | ΜT                                                                             | 18MA                                                                         | RI4                              |   |
|                                                                                                                                                                                                                                                                     |                                                                               |                                                                                |                                                                              |                                  |   |
|                                                                                                                                                                                                                                                                     |                                                                               |                                                                                |                                                                              |                                  |   |
| ATERIALS AND                                                                                                                                                                                                                                                        |                                                                               |                                                                                | · · · · - · · ·                                                              | ВE                               |   |
| OMPLIANI IN A<br>Onix standard                                                                                                                                                                                                                                      | CCORD<br>062-                                                                 | ance<br>9541-                                                                  | W I I H<br>0 0                                                               |                                  |   |
| SIONS AND APP                                                                                                                                                                                                                                                       |                                                                               |                                                                                |                                                                              | С                                |   |
| Y WITH TEKTRO<br>540-00 (AS A                                                                                                                                                                                                                                       |                                                                               | IANDA<br>ABLE)                                                                 | КD                                                                           |                                  |   |
| SIONING AND T                                                                                                                                                                                                                                                       |                                                                               | NCING                                                                          | PER                                                                          |                                  | Λ |
| YI4.5M - 1994                                                                                                                                                                                                                                                       |                                                                               |                                                                                |                                                                              |                                  | + |
| NLESS OTHERWI                                                                                                                                                                                                                                                       | SE SP                                                                         | ECIFI                                                                          | ЕD                                                                           |                                  |   |
| TEKTRONIX, INC. P.O. BOX 500 BEAVERTON, OR 97077-0001 USA                                                                                                                                                                                                           |                                                                               |                                                                                |                                                                              |                                  |   |
| FOR SI<br>DOLING MATT                                                                                                                                                                                                                                               | gnature<br>CLAR                                                               | K                                                                              | date<br>  8MA                                                                |                                  |   |
| DMPSON                                                                                                                                                                                                                                                              | DIM                                                                           | ENSIONS ARE IN<br>TOLERANCI<br>ILESS OTHERWISE                                 | MILLIMETERS<br>ES:<br>SPECIFIED                                              | _                                |   |
| )MP SON                                                                                                                                                                                                                                                             | dec $\pm$                                                                     |                                                                                | anlr 🛨                                                                       | 0                                |   |
|                                                                                                                                                                                                                                                                     | scale<br>NONE                                                                 |                                                                                | □ R S T USED C<br>→ A 4 0 0 (                                                |                                  |   |
| 2 CARBON STEEL                                                                                                                                                                                                                                                      |                                                                               |                                                                                |                                                                              |                                  |   |
| 2 CLEAR ZINC PLATE                                                                                                                                                                                                                                                  |                                                                               |                                                                                |                                                                              |                                  |   |
| HER, FLAT, M4, ZINC PLATE<br>68-035                                                                                                                                                                                                                                 |                                                                               |                                                                                |                                                                              |                                  |   |
| ze part number<br>} 2   0 -   6 2 8 - 0 0 SH   Rev<br>OF   <b>A</b>                                                                                                                                                                                                 |                                                                               |                                                                                |                                                                              |                                  |   |