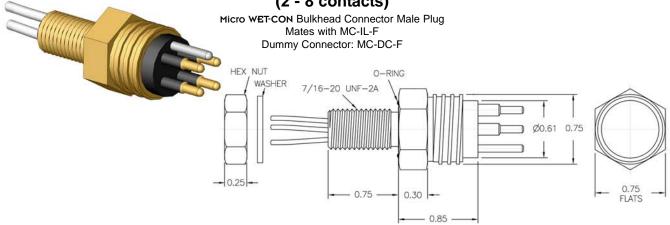

MICRO WET-CON SERIES DIMENSION DETAILS

## Micro WET-CON SERIES MC-BH-M

(2 - 8 contacts)



## Micro WET-CON SERIES MC-BH-F

(2 - 8 contacts)

Micro WET-CON Bulkhead Connector Female Socket
Mates with MC-IL-M



## Micro WET-CON SERIES HEX NUT AND WASHER (2 - 8 contacts)

Micro WET-CON Bulkhead Connector







STD - BRASS (Stainless Steel and others upon request)

## NOTES:

- · Hex Nut and Washer: Optional.
- · O-Ring: 2-014.
- · Dummy Connector: Optional.
- · Dummy Shorting Plug Connector: Optional.
- · Connectors must be lubricated prior to mating.
- · Torque values referenced in this literature assume installation into dry metal threads. For other applications, please contact GEA CON® for recommendations.
- · Connectors are designed for installation on one atmosphere vessels. Contact SEA CON® for recommendations if using compensated vessels.