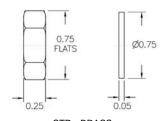

## Micro WET-CON SERIES HEX NUT AND WASHER (2 - 8 contacts)

Micro WET-CON Bulkhead Connector

STD - BRASS (Stainless Steel and others upon request)