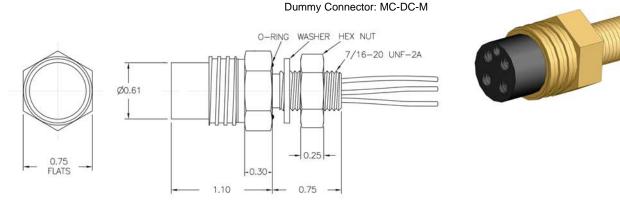

MICRO WET-CON SERIES DIMENSION DETAILS

## Micro WET-CON SERIES MC-BH-M

(2 - 8 contacts)



## Micro WET-CON SERIES MC-BH-F

(2 - 8 contacts)

Micro WET-CON Bulkhead Connector Female Socket
Mates with MC-IL-M



## Micro WET-CON SERIES HEX NUT AND WASHER (2 - 8 contacts)

Micro WET-CON Bulkhead Connector







STD - BRASS (Stainless Steel and others upon request)

## NOTES:

- · Hex Nut and Washer: Optional.
- · O-Ring: 2-014.
- · Dummy Connector: Optional.
- · Dummy Shorting Plug Connector: Optional.
- · Connectors must be lubricated prior to mating.
- · Torque values referenced in this literature assume installation into dry metal threads. For other applications, please contact GEA CON® for recommendations.
- · Connectors are designed for installation on one atmosphere vessels. Contact SEA CON® for recommendations if using compensated vessels.