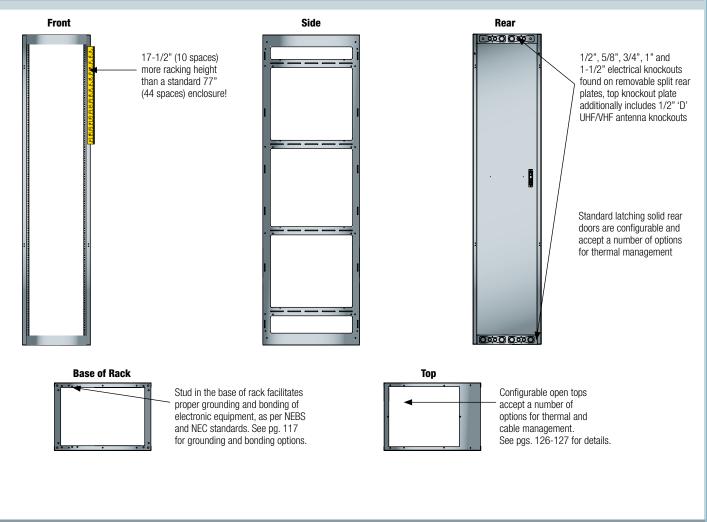

## VMRK Series Extra Tall Rack Enclosure

Rack Options: The options listed below are the most widely used accessories for this series of enclosure but is not inclusive of all available items. For additional options and/or more information on the items listed below reference the Enclosure Options section of the catalog.