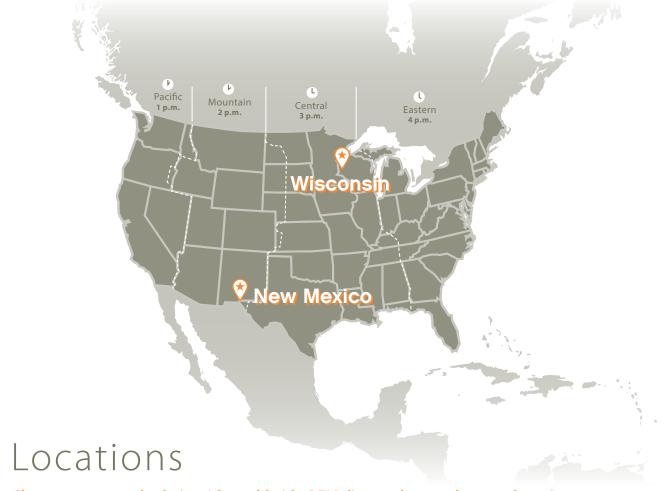

## **New Mexico**

Optimally sited just north of the US and Mexico border, our Santa Teresa, New Mexico manufacturing facility just outside El Paso, Texas, rapidly responds to customers in the Maquiladora and Borderplex Regions in the Southwest US, Mexico and South America.

Featuring 115,000 square

## Wisconsin

feet of state of the art, climate controlled manufacturing, our North American Headquarters are ideally situated within an hour's drive of the Twin Cities of Minneapolis and St. Paul, in Osceola, Wisconsin. With the fastest nationwide delivery, we expedite to Canada, Alaska and the rest of the world.