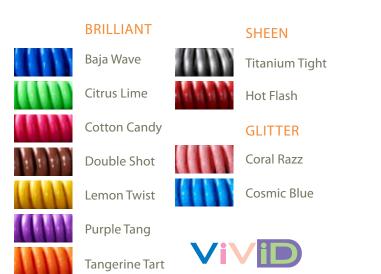

# 13 Trendy New Colors Perfect for You.

Select from neon, sheen, glitter and glow-in-the-dark options for your next project! NWI's newest innovations, ViViD and GloGo<sup>™</sup> bring style and utility to you. Tell us what you want and we will make it your way. Options include straight and coiled, logos, private labels, custom colors, lengths, custom design assemblies and more.