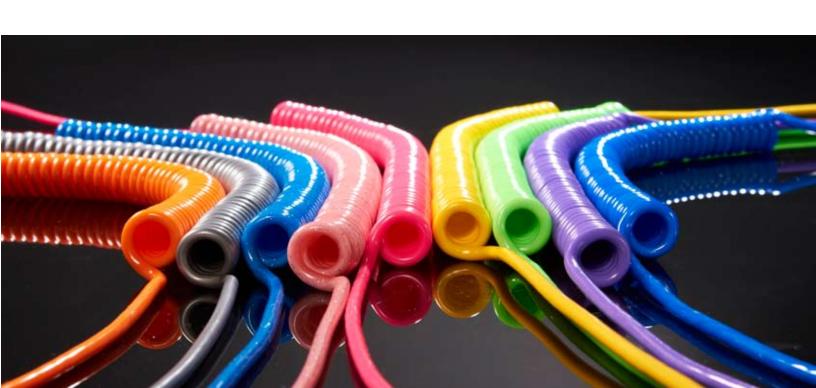

## 13 Trendy New Colors Perfect for You.

Select from neon, sheen, glitter and glow-in-the-dark options for your next project! NWI's newest innovations, ViViD and GloGo™ bring style and utility to you. Tell us what you want, and we will make it your way. Options include straight and coiled, logos, private labels, custom colors, lengths, custom design assemblies and more.