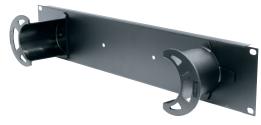

# **PCS Series Fiber/Cable Spools**



EXCEPTIONAL SUPPORT & PROTECTION™

## Manage excess fiber or copper cable slack within a rack

## **Features**

- Provides proper bend radius for cables
- Available in 1-3/8", 3", and 8" depth sizes
- 4-pack configurations include mounting hardware and two brackets to allow for making a complete circle
- 10-pack configurations specially designed to mount on Middle Atlantic Products MK Series Cable Management Racks
- 2 space panel includes two spools which can rotate





PCS-3-2H

# **Architects and Engineers' Specifications**

Fiber/Cable spools shall be Middle Atlantic Products model # PCS-\_\_\_\_\_(refer to chart). PCS shall be \_\_\_\_\_(refer to chart) deep and have a bend radius of 2.5". PCS shall be constructed from ABS Plastic. PCS\_\_\_\_\_ (refer to chart) shall mount to \_\_\_\_\_\_. PCS-\_-MK shall include hardware to mount to MK series enclosures. PCS shall include \_ spools (refer to chart). PCS-x-2H shall include 2 spools mounted to 2 space flanged panel constructed from 18-gauge steel. PCS shall be black. PCS shall comply with the requirements RoHS EU Directive 2002/95/EC. PCS shall be manufactured by an ISO 9001 and ISO 14001 registered company. PCS shall be warrantied to be free from defects in material and workmanship under normal use