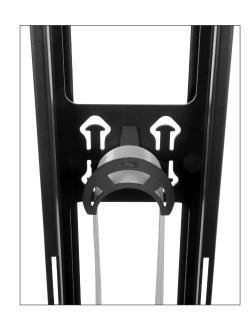

## **Features**

- Provides proper bend radius for cables
- Available in 1-3/8", 3", and 8" depth sizes
- 4-pack configurations include mounting hardware and two brackets to allow for making a complete circle
- 10-pack configurations specially designed to mount on Middle Atlantic Products MK Series Cable Management Racks
- 2 space panel includes two spools which can rotate

# **Architects and Engineers' Specifications**

Fiber/Cable spools shall be Middle Atlantic Products model # PCS-\_\_\_\_\_(refer to chart). PCS shall be \_\_\_\_\_(refer to chart) deep and have a bend radius of 2.5". PCS shall be constructed from ABS Plastic. PCS\_\_\_\_\_ (refer to chart) shall mount to \_\_\_\_\_\_. PCS-\_-MK shall include hardware to mount to MK series enclosures. PCS shall include \_ spools (refer to chart). PCS-x-2H shall include 2 spools mounted to 2 space flanged panel constructed from 18-gauge steel. PCS shall be black. PCS shall comply with the requirements RoHS EU Directive 2002/95/EC. PCS shall be manufactured by an ISO 9001 and ISO 14001 registered company. PCS shall be warrantied to be free from defects in material and workmanship under normal use and conditions for the lifetime of the product.