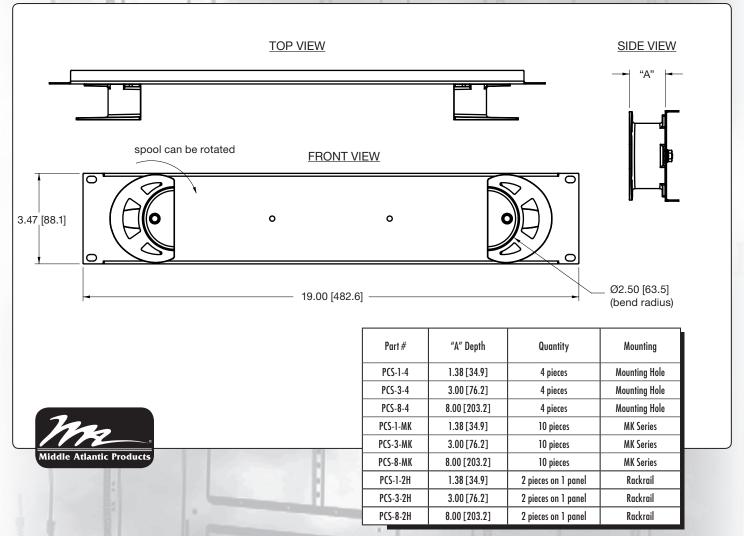

ic Products model # PCS-\_\_\_\_\_(refer to chart). PCS shall be \_\_\_\_\_(refer to chart) deep and have a bend radius of 2.5". PCS shall be constructed from ABS Plastic. PCS\_\_\_\_\_ (refer to chart) shall mount to \_\_\_\_\_\_. PCS-\_-MK shall include hardware to mount to MK series enclosures. PCS shall include \_ spools (refer to chart). PCS-x-2H shall include 2 spools mounted to 2 space flanged panel constructed from 18-gauge steel. PCS shall be black. PCS shall comply with the requirements RoHS EU Directive 2002/95/EC. PCS shall be manufactured by an ISO 9001 and ISO 14001 registered company. PCS shall be warrantied to be free from defects in material and workmanship under normal use and conditions for the lifetime of the product.

### **PCS** dimensions



### PCS-x-2H dimensions