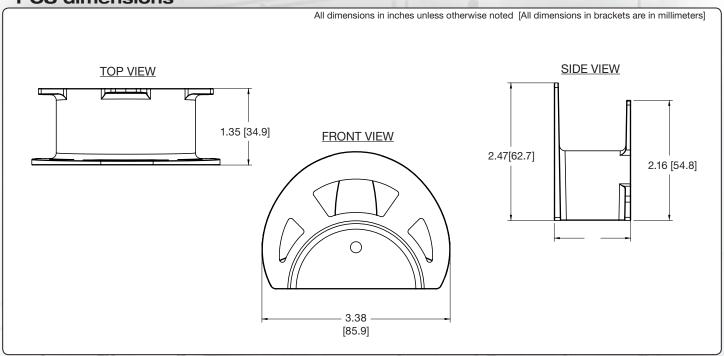

ools shall be Middle Atlantic Products model # PCS-\_\_\_\_\_(refer to chart). PCS shall be \_\_\_\_\_(refer to chart) deep and have a bend radius of 2.5". PCS shall be constructed from ABS Plastic. PCS\_\_\_\_\_ (refer to chart) shall mount to \_\_\_\_\_\_. PCS-\_-MK shall include hardware to mount to MK series enclosures. PCS shall include \_ spools (refer to chart). PCS-x-2H shall include 2 spools mounted to 2 space flanged panel constructed from 18-gauge steel. PCS shall be black. PCS shall comply with the requirements RoHS EU Directive 2002/95/EC. PCS shall be manufactured by an ISO 9001 and ISO 14001 registered company. PCS shall be warrantied to be free from defects in material and workmanship under normal use and conditions for the lifetime of the product.

### **PCS** dimensions



### PCS-x-2H dimensions