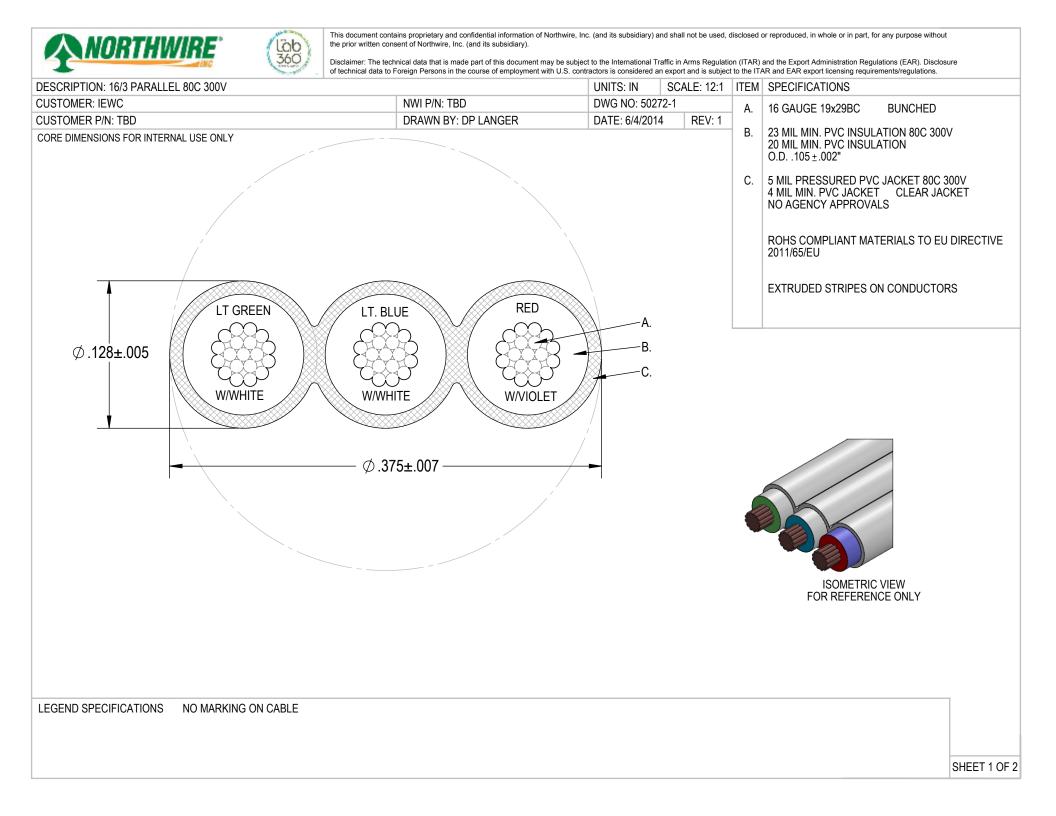

| DESCRIPTION: 16/3 PARALLEL 80C 300V |            |                    | UNITS: IN       | SCALE: 60:1 | ELECTRICAL REQUIREMENTS                   |
|-------------------------------------|------------|--------------------|-----------------|-------------|-------------------------------------------|
| CUSTOMER: IEWC                      |            | NWI P/N: TBD       | DWG NO: 50      |             | NONE SPECIFIED                            |
| STOMER P/N: TBD                     |            | DRAWN BY: DP LANGE | R DATE: 6/4/20  | 014 REV: 1  |                                           |
| ANORT                               | <i>HW</i>  | RE®                | Logo<br>Barente | b.<br>00    | MECHANICAL REQUIREMENTS<br>NONE SPECIFIED |
|                                     |            |                    |                 |             |                                           |
|                                     |            |                    |                 |             |                                           |
|                                     | 1 6/4/1    | 4 DPL              |                 |             |                                           |
| INITIAL RELEASE                     |            |                    |                 |             |                                           |
|                                     | REV. REV D |                    |                 |             |                                           |