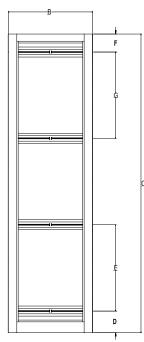

### Cabinet Extender (for 30" Wide RFM Series Cabinets)

| PART NUMBER    | А      | В      | С     | D    | Е     | F    | G     |
|----------------|--------|--------|-------|------|-------|------|-------|
| RFM-301583-EXT | 30.150 | 15.150 | 83.00 | 6.00 | 24.00 | 5.00 | 24.00 |
| RFM-300683-EXT | 30.150 | 6.150  | 83.00 | 6.00 | 24.00 | 5.00 | 24.00 |

# Cabinet Extender (for 24" Wide RFM Series Cabinets)

| PART NUMBER    | Α     | В      | С     | D    | Е     | F    | G     |
|----------------|-------|--------|-------|------|-------|------|-------|
| RFM-241583-EXT | 24.00 | 15.150 | 83.00 | 6.00 | 24.00 | 5.00 | 24.00 |
| RFM-240683-EXT | 24.00 | 6.150  | 83.00 | 6.00 | 24.00 | 5.00 | 24.00 |