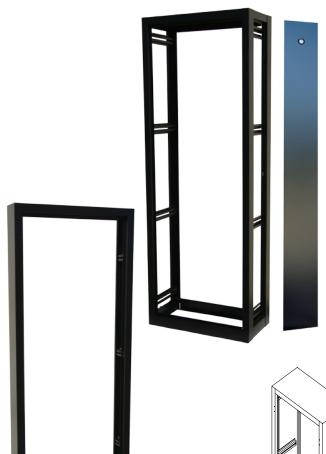

# **CABINET EXTENSION: 6" AND 15" DEPTH**

R. F. Mote Cabinet extenders provide a solution where an existing installed cabinet is not deep enough for new equipment. Available in 6" or 15" depth. Adds an additional 6" depth (6" Extender) or 15" depth (15" Extender) to existing cabinet depth. Optional, lockable, lift-off, side panels available for 15" Extender. Non-removable solid sides standard for 6" Extender.

#### Features:

- Heavy gauge steel
- All welded construction
- Easily bolts onto any R.F. Mote 30"W x 83"H Cabinet or 24"W x 83"H Cabinet
- Conveniently add 6" or 15" in depth
- Allows customer to increase existing cabinet depth without removing equipment
- Eliminates the need for a new cabinet
- Optional, solid, lockable, lift off side panels available for 15" extension
- non-removable sides standard on 6" extension
- Adjustable levelling feet
- Durable textured powder coated finish
- Standard colour is all black
- Custom sizes available upon request