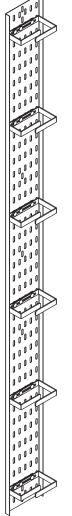

## **HIGH DENSITY CABLE MANAGERS FOR CABINETS**

| PART DESCRIPTION          | PART NUMBER    |
|---------------------------|----------------|
| VCT-HD*                   | RFM-683-VCT-HD |
| D-RINGS INSTALL ON VCT-HD | RFM-DR-ADJ     |

## Features:

- Heavy gauge steel
- Unit designed for use with all R.F.Mote 83" height cabinets
- Allows for large volume of cabling to be managed
- Includes 6 adjustable D-Rings for cable Management
- Durable textured powder coated finish
- Standard colour is all black