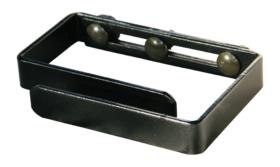

## Features:

- Heavy gauge steel
- Unit designed for use with all R.F.Mote 83" height cabinets
- Allows for large volume of cabling to be managed
- Includes 6 adjustable D-Rings for cable Management
- Durable textured powder coated finish
- Standard colour is all black

## Highlights:

- Provisions for cable ties
- D-Rings can be installed on the front or back of VCT, in multiple configurations, and are adjustable in size
- Additional D-Rings also available separately
- D-Rings can also be mounted on: Cabinet or 4-post rack cross members, or outside of vertical cable manager (eg. RFM-RVCM)
- Custom sizes available on request