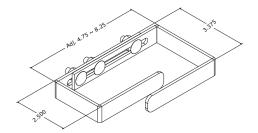

## Highlights:

- Provisions for cable ties
- D-Rings can be installed on the front or back of VCT, in multiple configurations, and are adjustable in size
- Additional D-Rings also available separately
- D-Rings can also be mounted on: Cabinet or 4-post rack cross members, or outside of vertical cable manager (eg. RFM-RVCM)
- Custom sizes available on request