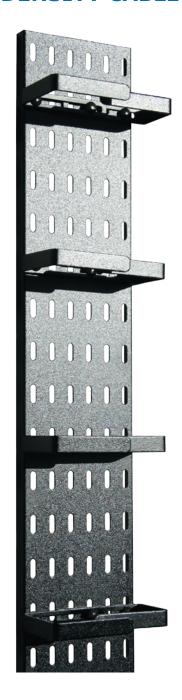

## **HIGH DENSITY CABLE MANAGERS FOR CABINETS**

| PART DESCRIPTION          | PART NUMBER    |
|---------------------------|----------------|
| VCT-HD*                   | RFM-683-VCT-HD |
| D-RINGS INSTALL ON VCT-HD | RFM-DR-ADJ     |

## Features:

- Heavy gauge steel
- Unit designed for use with all R.F.Mote 83" height cabinets
- Allows for large volume of cabling to be managed
- Includes 6 adjustable D-Rings for cable Management
- Durable textured powder coated finish
- Standard colour is all black

## Highlights:

- Provisions for cable ties
- D-Rings can be installed on the front or back of VCT, in multiple configurations, and are adjustable in size
- Additional D-Rings also available separately
- D-Rings can also be mounted on: Cabinet or 4-post rack cross members, or outside of vertical cable manager (eg. RFM-RVCM)
- Custom sizes available on request