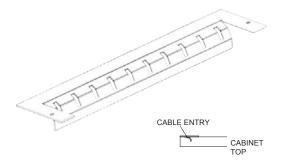

## WATER FALL CABLE ENTRY PLATE

### Features:

- Waterfall profile allows cables to maintain bend radii entering the cabinet
- Durable textured powder coated finish
- Standard colour is all black

### Highlights:

• Plate fits all RFM Series cabinets, RFM Series Fortress, and RFM Series Wallmount extender cable access openings