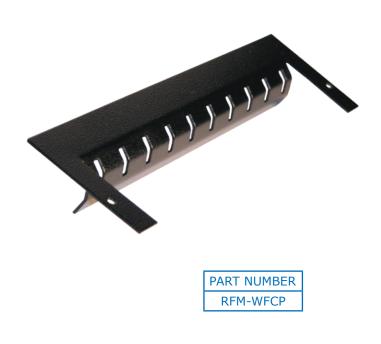

## WATER FALL CABLE ENTRY PLATE

### Features:

- Waterfall profile allows cables to maintain bend radii entering the cabinet
- Durable textured powder coated finish
- Standard colour is all black

### Highlights:

• Plate fits all RFM Series cabinets, RFM Series Fortress, and RFM Series Wallmount extender cable access openings