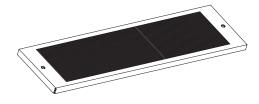

# **TOP OF CABINET CABLE ENTRY BRUSH KIT**

- Prevent air escaping around cable bundles
- Durable textured powder coated finish
- c/w nylon brush
- Standard colour is all black

### Highlights:

• Plate fits all RFM Series cabinets, RFM Series Fortress, and RFM Series Wallmount extender cable access openings