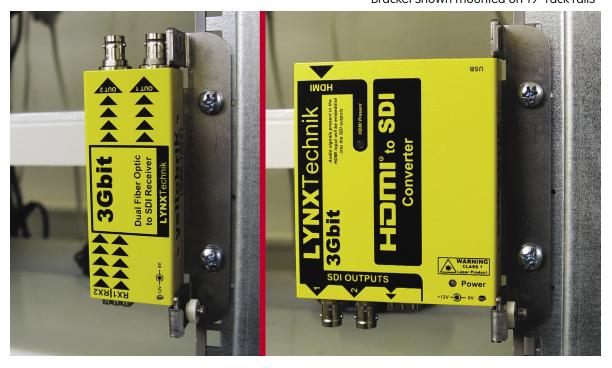

## **Module Mounting Bracket for Single Yellobrik**

- Robust metal mounting bracket
- Mount on any flat surface
- Ideal for mounting on 19" rack rails
- No tools needed for module installation

The RFR 1001 is a robust metal mounting solution for a single yellobrik. The bracket can accommodate the smaller and larger modules using the mounting slots provided in the yellobrik.

The bracket can be mounted on any flat surface using suitable screws or bolts (not supplied). The mounting holes are on 19" rack rail centers which makes it ideal for mounting yellobriks in the rear of equipment rack frames; keeping them secure and out of the way.

No tools are required for module installation and removal, this is accomplished using a nylon thumbscrew.



## Bracket shown mounted on 19" rack rails