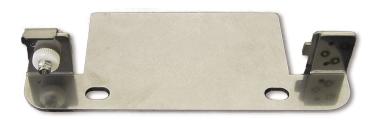

## **Module Mounting Bracket for Single Yellobrik**

- Robust metal mounting bracket
- Mount on any flat surface
- Ideal for mounting on 19" rack rails
- No tools needed for module installation

The RFR 1001 is a robust metal mounting solution for a single yellobrik. The bracket can accommodate the smaller and larger modules using the mounting slots provided in the yellobrik.

The bracket can be mounted on any flat surface using suitable screws or bolts (not supplied). The mounting holes are on 19" rack rail centers which makes it ideal for mounting yellobriks in the rear of equipment rack frames; keeping them secure and out of the way.

No tools are required for module installation and removal, this is accomplished using a nylon thumbscrew.