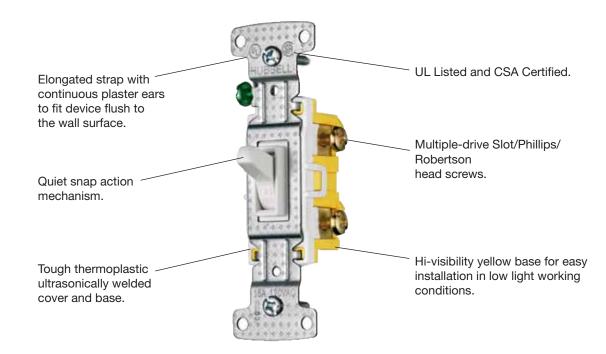

## homeSELECT<sup>™</sup> Single-Pole Toggle Switches

Switches and Receptacles

Single-Pole Toggle Switches

| Description                                                                                                                                                                                | Rating      | Color                                                      | Catalog Num                                                |
|--------------------------------------------------------------------------------------------------------------------------------------------------------------------------------------------|-------------|------------------------------------------------------------|------------------------------------------------------------|
| Single-Pole Toggle Switch,<br>Grounding,<br>Push and Side Wire Terminations                                                                                                                | 15A 120V AC | Almond<br>Black<br>Brown<br>Ivory<br>Light Almond<br>White | RS115AL<br>RS115BK<br>RS115<br>RS115I<br>RS115LA<br>RS115W |
| Single-Pole Toggle Switch,<br>Without Ears,<br>Grounding,<br>Push and Side Wire Terminations<br>100 Per Case, Bulk Packed<br>Mounting Screws Inserted into Strap                           | 15A 120V AC | Almond<br>Ivory<br>Light Almond<br>White                   | RS115KAL<br>RS115KI<br>RS115KLA<br>RS115KW                 |
| Single-Pole Toggle Switch,<br>Self-Grounding,<br>Push and Side Wire Terminations                                                                                                           | 15A 120V AC | Almond<br>Brown<br>Ivory<br>Light Almond<br>White          | RS115SAL<br>RS115S<br>RS115SI<br>RS115SLA<br>RS115SW       |
| Single-Pole Toggle Switch,<br>Illuminated,<br>Self-Grounding,<br>Push and Side Wire Terminations<br>Frame is clear and illuminates, toggle is<br>colored. Does not require a neutral wire. | 15A 120V AC | Clear<br>Almond<br>Ivory<br>Light Almond<br>White          | RS115ILC<br>RS115ILAL<br>RS115ILI<br>RS115ILLA<br>RS115ILW |