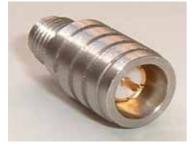

## "SNAP-ON/PUSH-ON" SMA ADAPTER

**#RTM-CSMAP-AD18** 

RTM-CSMP-AD18

1

Page

HILTRON)

## \* THREAD LESS SMA PLUG

PAT.

- \* Work SNAP-ON with Our SNAP-ON SMA Jack
- \* Work PUSH-ON with Regular SMA Jack
- \* SNAP-ON Type Plug
- \* Recommend for testing SMA Jack mounted on the housing.
- \* Not recommend for testing of PC Board.
- \* Suitable for Blind Mate Connection in Narrow Space
- \* Suitable for Test Line of finished goods.
- \* Connecting Without Hand-Tool
- \* No Twisting Torque / No Mechanical Stress
- \* Life: > 3,000 Mates
- \* Improve Productivity and Cost Saving