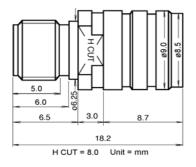

## "SNAP-ON/PUSH-ON" SMA ADAPTER

**#RTM-CSMAP-AD18** 

RTM-CSMP-AD18

1

Page

HILTRON)

| Mechanical Specification |                                                 |  |
|--------------------------|-------------------------------------------------|--|
|                          | 3Kg(6.6LB) +/- 500g(1.1LB) with SNAP-ON Jack.   |  |
|                          | 2.5Kg(5.5LB) +/-500g (1.1LB) with regular Jack. |  |
| Standard:                | MIL C39012                                      |  |
| Life:                    | > 3,000 Mates                                   |  |

| Material & Finish: |                                |  |
|--------------------|--------------------------------|--|
| Shell:             | Stainless Steel (Passivate)    |  |
| Outer Contact:     | Beryllium Copper (Gold Plated) |  |
| Center Contact:    | Beryllium Copper (Gold Plated) |  |
| Dielectric:        | Teflon                         |  |