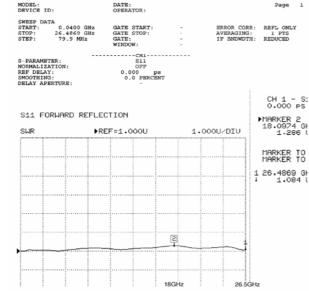

| Electrical Specification |                                           |
|--------------------------|-------------------------------------------|
| Freq. Range:             | DC ~ 26.5GHz                              |
| Impedance:               | 50 OHM                                    |
| V.S.W.R.:                | Max. 1.2 (DC~18GHz), Max. 1.3(18~26.5GHz) |
| Insertion Loss:          | Max. 0.1dB (18GHz), Max. 0.2dB (26.5GHz)  |