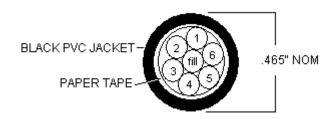

## CABLE TECHNOLOGY PN: CT-E696D IEWC PN: SJT1806-0/105C

| CONDUCTORS: | #18 | 3 | 16/30 | ) B | ARE | COPPER | INSUL | ATED | WITH | 031" | PV | IC |
|-------------|-----|---|-------|-----|-----|--------|-------|------|------|------|----|----|
|             |     |   |       |     |     |        |       |      |      |      |    |    |

<u>CABLING</u>: CABLE SIX (6) CONDUCTORS AROUND FILLER

TAPE SEPARATOR: WRAP WITH A PAPER TAPE

JACKET: PRESSURE EXTRUDED BLACK PVC

<u>NOM OD</u>: .465"

PRINT IN WHITE: 18 AWG TYPE SJT 105°C 300V (UL) E178290...TYPE SJT 105°C FT-2

(1093) C(UL)...MADE IN USA

COLOR CODE: 1) BLACK

2) BLUE

3) WHITE

4) YELLOW

5) WHITE-BLACK

6) YELLOW-BLACK

| I HAVE REVIEWED ABOVE SPECIFICATION AND<br>PO# | D IT CONFORMS TO ITEM ORDERED UNDER |
|------------------------------------------------|-------------------------------------|
| NOTE AND EXCEPTIONS HERE →                     |                                     |
| SIGNED:                                        | DATED:                              |
| CTE696D                                        |                                     |