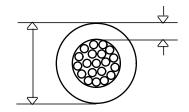

## PRODUCT SPECIFICATION

DESCRIPTION: 18 SXL

 DIAMETER:
 0.107

 TOLERANCE +/-:
 0.003

PRODUCT NUMBER: 1824A4B GAUGE: 18 AWG STRANDING: 16/30 BC INSULATION: XLPE VOLTAGE: 60V DC TEMPERATURE: 125C Type 3 STYLE: SAE J-1128 202012

NOM WALL: <u>0.030</u> MINIMUM WALL: <u>0.021</u>

PRINT LEGEND: N/A

NOTES:

Tolerances unless otherwise noted: FRACTIONS +/- 1/32, DECIMALS +/- 0.03 (2PL) +/-0.005 (3PL)

Confidential: This drawing and its information are the exclusive and confidential property of Sequel Wire and Cable, LLC and are not to be disclosed, duplicated, distributed, or otherwise used without the written consent of Sequel Wire and Cable, LLC. All rights reserved.