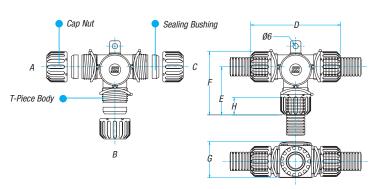

## **T-Pieces**

Symmetrical, three-junction compression-type fittings provide a variety of conduit size configurations.

These fittings are designed for use with all types of slit and unslit conduit, thus maintaining maximum conduit bore. See page 42 for details on reducing options that enable each straight fitting to accommodate a variety of conduit sizes.

## **Accessories**

For extending the capability of sealed fittings, contact Technical Support regarding clamping rings, end sleeves/end caps, grommet seals, locknuts, face sealing washers and thread reducers/enlargers. Order T-piece bodies, cap nuts and sealing bushings separately.

|                                                                    |                     |         |         | CONDUIT SIZE |    |    |      |     |
|--------------------------------------------------------------------|---------------------|---------|---------|--------------|----|----|------|-----|
| CAT. NO.<br>T-PIECE                                                | CAT. NO.<br>T-PIECE |         | SEAL    | (NC)         |    |    | (NW) |     |
| (WITH BRACKET)                                                     |                     | CAP NUT | BUSHING | Α            | В  | С  | Α    | В   |
| _                                                                  | TP12                | CN07    | SRN07   | 10           | 10 | 10 | 8.5  | 8.5 |
| _                                                                  | TP12                | CN09    | SRN09   | 12           | 12 | 12 | 10   | 10  |
| _                                                                  | TP16                | CN11    | SRN11   | 16           | 16 | 16 | 13   | 13  |
| TPB20                                                              | TP20                | CN16    | SRN16   | 20           | 20 | 20 | 17   | 17  |
| TPB28                                                              | TP28                | CN21    | SRN21   | 25           | 25 | 25 | 22   | 22  |
| TPB28                                                              | TP28                | CN28    | SRN28   | 228          | 28 | 28 | 23   | 23  |
| TPB32                                                              | TP32                | CN32    | SRN29   | 32           | 32 | 32 | 29   | 29  |
| Note: Order T-niece hodies, can nuts and sealing husbes senarately |                     |         |         |              |    |    |      |     |

### **Nominal Dimensions (mm)**

| the state of the s |                                     |                   |    |    |    |  |  |  |
|--------------------------------------------------------------------------------------------------------------------------------------------------------------------------------------------------------------------------------------------------------------------------------------------------------------------------------------------------------------------------------------------------------------------------------------------------------------------------------------------------------------------------------------------------------------------------------------------------------------------------------------------------------------------------------------------------------------------------------------------------------------------------------------------------------------------------------------------------------------------------------------------------------------------------------------------------------------------------------------------------------------------------------------------------------------------------------------------------------------------------------------------------------------------------------------------------------------------------------------------------------------------------------------------------------------------------------------------------------------------------------------------------------------------------------------------------------------------------------------------------------------------------------------------------------------------------------------------------------------------------------------------------------------------------------------------------------------------------------------------------------------------------------------------------------------------------------------------------------------------------------------------------------------------------------------------------------------------------------------------------------------------------------------------------------------------------------------------------------------------------------|-------------------------------------|-------------------|----|----|----|--|--|--|
| CAT. NO.<br>T-PIECE<br>(WITH BRACKET                                                                                                                                                                                                                                                                                                                                                                                                                                                                                                                                                                                                                                                                                                                                                                                                                                                                                                                                                                                                                                                                                                                                                                                                                                                                                                                                                                                                                                                                                                                                                                                                                                                                                                                                                                                                                                                                                                                                                                                                                                                                                           | CAT. NO.<br>T-PIECE<br>(NO BRACKET) | MIN.<br>Bore<br>D | E  | F  | G  |  |  |  |
| _                                                                                                                                                                                                                                                                                                                                                                                                                                                                                                                                                                                                                                                                                                                                                                                                                                                                                                                                                                                                                                                                                                                                                                                                                                                                                                                                                                                                                                                                                                                                                                                                                                                                                                                                                                                                                                                                                                                                                                                                                                                                                                                              | TP12                                | 68                | 50 | 39 | 27 |  |  |  |
| _                                                                                                                                                                                                                                                                                                                                                                                                                                                                                                                                                                                                                                                                                                                                                                                                                                                                                                                                                                                                                                                                                                                                                                                                                                                                                                                                                                                                                                                                                                                                                                                                                                                                                                                                                                                                                                                                                                                                                                                                                                                                                                                              | TP16                                | 69                | 51 | 38 | 31 |  |  |  |
| TPB20                                                                                                                                                                                                                                                                                                                                                                                                                                                                                                                                                                                                                                                                                                                                                                                                                                                                                                                                                                                                                                                                                                                                                                                                                                                                                                                                                                                                                                                                                                                                                                                                                                                                                                                                                                                                                                                                                                                                                                                                                                                                                                                          | TP20                                | 80                | 58 | 43 | 35 |  |  |  |
| TPB28                                                                                                                                                                                                                                                                                                                                                                                                                                                                                                                                                                                                                                                                                                                                                                                                                                                                                                                                                                                                                                                                                                                                                                                                                                                                                                                                                                                                                                                                                                                                                                                                                                                                                                                                                                                                                                                                                                                                                                                                                                                                                                                          | TP28                                | 95                | 71 | 52 | 43 |  |  |  |
| TPB32                                                                                                                                                                                                                                                                                                                                                                                                                                                                                                                                                                                                                                                                                                                                                                                                                                                                                                                                                                                                                                                                                                                                                                                                                                                                                                                                                                                                                                                                                                                                                                                                                                                                                                                                                                                                                                                                                                                                                                                                                                                                                                                          | TP32                                | 109               | 84 | 61 | 51 |  |  |  |
| Note: Dimensions refer to an overall assembly.                                                                                                                                                                                                                                                                                                                                                                                                                                                                                                                                                                                                                                                                                                                                                                                                                                                                                                                                                                                                                                                                                                                                                                                                                                                                                                                                                                                                                                                                                                                                                                                                                                                                                                                                                                                                                                                                                                                                                                                                                                                                                 |                                     |                   |    |    |    |  |  |  |