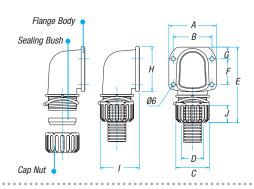

## 90° Flanges

90° elbow compression type-fittings provide a four-hole panel mounting facility.

These fittings are designed for use with all types of slit and unslit conduit, thus maintaining maximum conduit bore.

See page 42 for details on reducing options that enable each straight fitting to accommodate a variety of conduit sizes.

Note: For extending the capability of sealed fittings, contact Technical Support regarding clamping rings, end sleeves/end caps, grommet seals, locknuts, face sealing washers and thread reducers/enlargers.

| CAT. NO.    |         |              | CONDUIT SIZE |      |
|-------------|---------|--------------|--------------|------|
| FLANGE BODY | CAP NUT | SEAL BUSHING | (NC)         | (NW) |
| AB32-F90    | CN32    | SRN29        | 32           | 29   |
| AB40-F90    | CN36    | SRN36        | 40           | 37   |
| AB50-F90    | CN48    | SRN48        | 50           | 50   |

#### **Nominal Dimensions (mm)**

| CAT. NO.<br>FLANGE BODY                        | Α  | В  | С  | MIN.<br>Bore<br>D | E   | F  | G  | Н  | ı  | J  |
|------------------------------------------------|----|----|----|-------------------|-----|----|----|----|----|----|
| AB32-F90                                       | 66 | 54 | 46 | 36                | 95  | 36 | 17 | 63 | 53 | 27 |
| AB40-F90                                       | 86 | 73 | 63 | 46                | 115 | 30 | 27 | 77 | 64 | 35 |
| AB50-F90                                       | 86 | 73 | 73 | 59                | 125 | 30 | 30 | 86 | 77 | 35 |
| Note: Dimensions refer to an overall assembly. |    |    |    |                   |     |    |    |    |    |    |