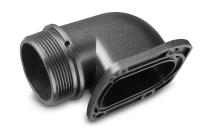

## 90° Flanges

90° elbow compression type-fittings provide a four-hole panel mounting facility.

These fittings are designed for use with all types of slit and unslit conduit, thus maintaining maximum conduit bore.

See page 42 for details on reducing options that enable each straight fitting to accommodate a variety of conduit sizes.

Note: For extending the capability of sealed fittings, contact Technical Support regarding clamping rings, end sleeves/end caps, grommet seals, locknuts, face sealing washers and thread reducers/enlargers.