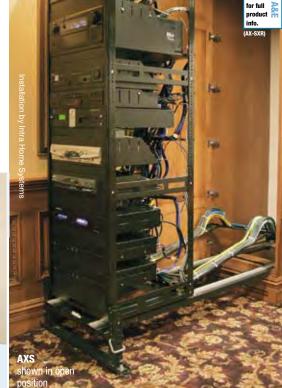

## Specify an AXS when installing audio and video equipment flush into a wall or cabinet; ideal for larger systems.

The patented pull-out design provides access to rear equipment connections. Entire bays of equipment can be rolled out for service and installation flexibility.

## **Structural Features**

- Unique mechanically interlocking corner joint provides exceptional strength & eases assembly
- Telescoping service stand elevates service tracks to bottom of AXS, allowing it to pull out
- Service tracks include built-in level to reduce installation and servicing time
- Removable rack frame can be integrated off-site to save time
- Standard fixed front and rear heavy-gauge, 10-32 threaded rackrail with numbered rackspace increments speeds equipment mounting
- · Finished in a durable black textured powder coat

## **Cable Management**

 Articulating cable carriers attach to rack frame for effective cable management (non-rotating models only)