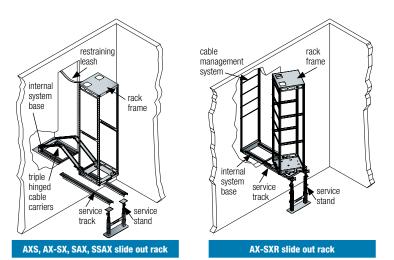

## Specify an AXS when installing audio and video equipment flush into a wall or cabinet; ideal for larger systems.

The patented pull-out design provides access to rear equipment connections. Entire bays of equipment can be rolled out for service and installation flexibility.

## **Structural Features**

- Unique mechanically interlocking corner joint provides exceptional strength & eases assembly
- Telescoping service stand elevates service tracks to bottom of AXS, allowing it to pull out
- Service tracks include built-in level to reduce installation and servicing time
- Removable rack frame can be integrated off-site to save time
- Standard fixed front and rear heavy-gauge, 10-32 threaded rackrail with numbered rackspace increments speeds equipment mounting
- · Finished in a durable black textured powder coat

## **Cable Management**

 Articulating cable carriers attach to rack frame for effective cable management (non-rotating models only)

| Service Tracks* - pair of removable service tracks |                     |              |                       |  |  |
|----------------------------------------------------|---------------------|--------------|-----------------------|--|--|
| Part #                                             | Use With            | Track Length | Rack Frame Ext. Depth |  |  |
| TRACK25                                            | AX-SX, SSAX         | 25"          | 25"                   |  |  |
| TRACK31                                            | AX-SXR              | 31"          | 31"                   |  |  |
| TRACK50                                            | AXS, SAX, AXS-xx-26 | 50"          | 48"                   |  |  |
| *required for installing and servicing             |                     |              |                       |  |  |

| Service Stands* - removable telescoping stand that supports<br>& levels the service tracks |                            |  |  |  |
|--------------------------------------------------------------------------------------------|----------------------------|--|--|--|
| Part #                                                                                     | Height Range Off the Floor |  |  |  |
| TRACKL                                                                                     | 2-1/4" to 3-1/4"           |  |  |  |
| TS310                                                                                      | 3" to 11"                  |  |  |  |
| TS1022                                                                                     | 10" to 22"                 |  |  |  |
| TS1640                                                                                     | 16" to 40"                 |  |  |  |
| *required for installing and servicing                                                     |                            |  |  |  |