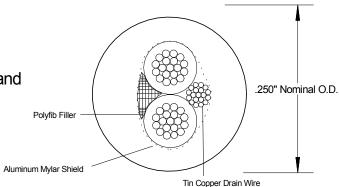

## Trailer Cable 16/2 Pur & Blk

**Conductors:** 16 AWG 19 strands bare copper

Insulation: Type TXL XLPE to SAE-J-1128

**Thickness:** .016" Nominal

**Diameter:** .088" ± .004"

Cable Core: 2 conductors cabled (twisted) together with 20(19) Drain and

overall foil shield (25% overlap)

Color Code: Pur & Blk

Jacket: .030" Black TPE (Pressure Extruded)

Fillers: Polypropylene filler as required for roundness

Finished Cable: .250" Nominal O.D.

Ratings: -40°C to 125C°