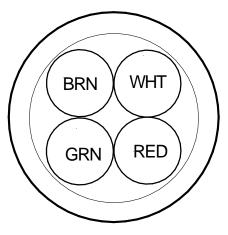

0.D. over Insul: 0.103"

<u>Color Code:</u> Red, Brown, White, Green

<u>Cable:</u> Cable 4 Conductors together

Jacket: Black PVC Oil & UV Resistant

Jacket Thickness: 0.045"

Cable Diameter: 0.320"

| Product Specification   |                             |  |
|-------------------------|-----------------------------|--|
| Drawn by:               | Product Description:        |  |
| Brian Hanlon            | 4C 16 AWG GXL Trailer Cable |  |
| Date:<br>March 20, 2012 | Drawing No. C5227 Rev:      |  |