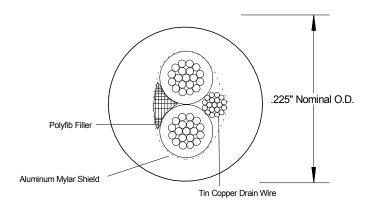

TRC1802T-0-78

**Conductors:** 18 AWG 19 strands bare copper

**Insulation:** Type TXL XLPE to SAE-J-1128

Thickness: .016" Nominal

**Diameter:** .077" ± .004"

**Cable Core:** 2 conductors cabled together with 20 (19) TC Drain and

overall foil shield (25% overlap)

**Color Code:** Purple, Gray

Jacket: .030" Black TPE (Pressure Extruded)

**Fillers:** Polypropylene filler as required for roundness

Finished Cable: .225" Nominal O.D.

**Ratings:** -40°C to 125C° 300V