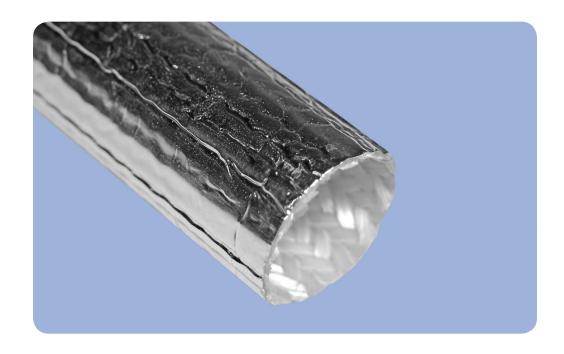

TLLFG\_05152014

**Therm-L-Lite® FG** is a one-piece fiberglass sleeve that is laminated to an aluminum foil. A special manufacturing process permits the sleeve to boast a virtually seamless and non fraying construction. This features make Thermal-L-Lite FG a low profile solution easily applied to the application it protects. The outer aluminum finish is highly reflective while the inner layer of the fiberglass greatly increases insulating efficiency.

Thermal-L-Lite FG provides a maximum protection for tubings and hoses, engine wire harnesses and other critical components requiring radiant heat protection . It also provides superior fluid resistance.