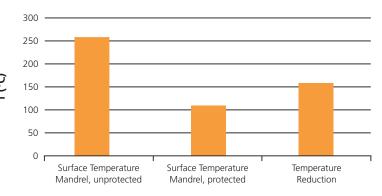

## Performance Data - Therm-L-Lite® FG

| Property                     | Test Method | Result                                        |
|------------------------------|-------------|-----------------------------------------------|
| Thermal Performance          | SAE J2302   | See graph below                               |
| Flammability                 | D45 1333    | Does not ignite                               |
| Heat Aging: 3000hrs @ +200°C | ISO 6722    | No visible degradation or loss of flexibility |
| Fluid Reistance              | D47 1924    | No visible degradation or alteration          |

#### **Thermal Performance (SAE J2302)**

**Heat Source Temperature:** 540°C, 15 mm below ceramic mandrel.

Diameter of the ceramic mandrel: 19 mm.

Diameter of the sleeve: 22 mm.