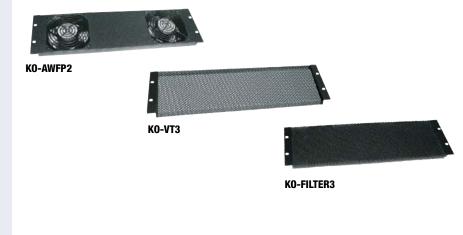

## **Thermal Management Kits for Rear Door**

Middle Atlantic Products standard solid rear doors on WRK, MRK and ERK Series (pg. 35) enclosures are configurable for achieving optimal active or passive thermal management. Fan, vent and filter kits are available to install after laser knockouts are removed from door. Fan and vent kits now available for solid split rear doors.

| Fits WRK, MRK, ERK Standard Solid Rear Doors |                                |  |
|----------------------------------------------|--------------------------------|--|
| Part #                                       | Description                    |  |
| KO-AWFP2                                     | fan kit with two fans, 190 CFM |  |
| KO-VT3                                       | vent panel kit                 |  |
| KO-FILTER3                                   | filter kit                     |  |
| KO-WSB3                                      | blank panel kit                |  |