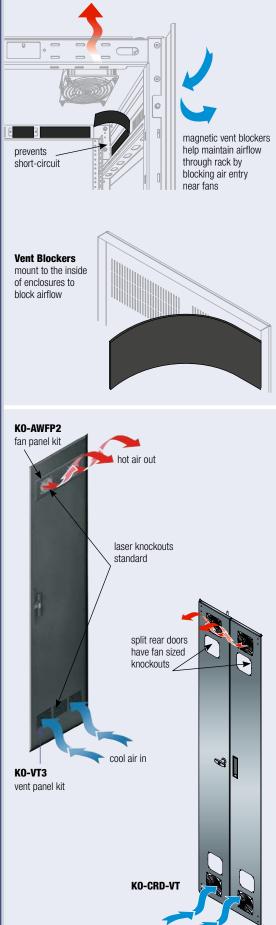

## **Vent Blockers**

Vent blockers are used to prevent the recirculation of hot air between top-mount fans and nearby vent openings. Vent blockers should be placed over the enclosure's vents located on the upper front of the enclosure, upper sides, and upper rear door (depending on enclosure).

This will ensure that heated enclosure air will be forced out through the top-mounted exhaust fans instead of re-circulating, keeping equipment cool.

| Part #      | Used On                | Part # Used On              |
|-------------|------------------------|-----------------------------|
| VBK-W27-W32 | WRK-xx27 & WRK-xx-32   | VBK-S32 SR-xx-32, DWR-xx-32 |
| VBK-WSA27   | WRK-xxSA-27            | VBK-S42 WR-xx-42*           |
| VBK-WSA32   | WRK-xxSA-32, WR-xx-32* | VBK-V VRK-44-31H/VRK-44-3   |
| VBK-E20     | ERK-xx20, DWR-xx-26    | VBK-DRK DRK Series          |
| VBK-E25     | ERK-xx25               | VBK-PTRK PTRK-xx            |
| VBK-SCRK27  | SCRK Series            | VBK-PTRK26 PTRK-xx26        |
| VBK-D17     | DWR-xx-17              | VBK-BGR BGR Series          |
| VBK-SD-22   | SR-40-22, DWR-xx-22    | VBK-BGR-SA BGR-SA Series    |
| VBK-S28     | SR-xx-28               |                             |

## **Thermal Management Kits for Rear Door**

Middle Atlantic Products standard solid rear doors on WRK, MRK and ERK Series (pg. 35) enclosures are configurable for achieving optimal active or passive thermal management. Fan, vent and filter kits are available to install after laser knockouts are removed from door. Fan and vent kits now available for solid split rear doors.

| Fits WRK, MRK, ERK Standard Solid Rear Doors |                                |  |
|----------------------------------------------|--------------------------------|--|
| Part #                                       | Description                    |  |
| KO-AWFP2                                     | fan kit with two fans, 190 CFM |  |
| KO-VT3                                       | vent panel kit                 |  |
| KO-FILTER3                                   | filter kit                     |  |
| KO-WSB3                                      | blank panel kit                |  |

| Fits Solid Split Rear Doors |                                                 |  |
|-----------------------------|-------------------------------------------------|--|
| Part #                      | Description                                     |  |
| KO-CRD-FAN                  | fan kit with two fans,<br>190 CFM and two vents |  |
| KO-CRD-VT                   | filter kit                                      |  |