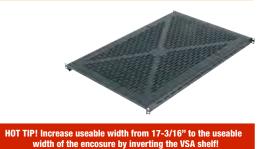

## **Telescoping Full Depth Heavy Duty 4-Point Rackshelf**

The most versatile, heavy duty shelf available! Unlike standard adjustable shelves, the entire VSA shelf telescopes to reach rear rail, providing a range of useable depths from 16" to 44". Providing the greatest useable depth in its class and featuring a 400 lb. weight capacity, the heavy-duty VSA is ideal for even the deepest components. Constructed of hemmed 16-gauge steel and finished in a durable black powder coat, the VSA is **fully vented** for superior cooling and features many tie points for enhanced cable management.

| Part #   | Racking<br>Height     | Overall<br>Depth                    | Weight<br>Capacity |
|----------|-----------------------|-------------------------------------|--------------------|
| VSA-1626 | 1-1/2" (<1 rackspace) | 17.25"w x 16" (min.) to 26" (max) d | 400 lbs.           |
| VSA-2744 | 1-1/2" (<1 rackspace) | 17.25"w x 27" (min.) to 44" (max) d | 400 lbs.           |