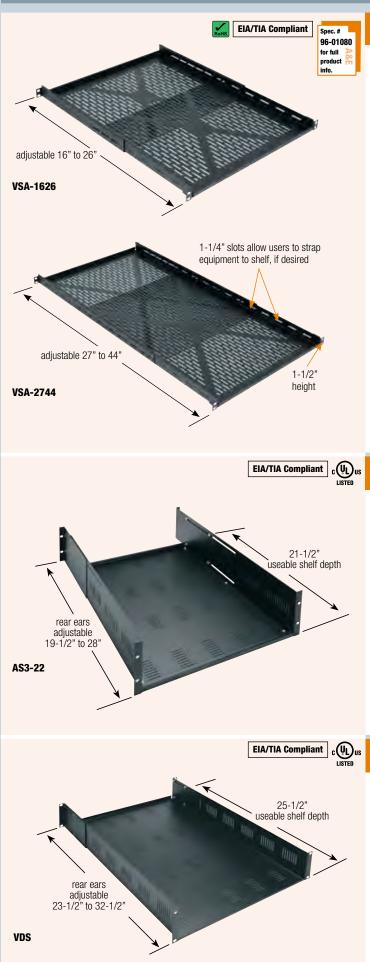

## **Rackshelves - 4-Point Adjustable Depth**

## **Telescoping Full Depth Heavy Duty 4-Point Rackshelf**

The most versatile, heavy duty shelf available! Unlike standard adjustable shelves, the entire VSA shelf telescopes to reach rear rail, providing a range of useable depths from 16" to 44". Providing the greatest useable depth in its class and featuring a 400 lb. weight capacity, the heavy-duty VSA is ideal for even the deepest components. Constructed of hemmed 16-gauge steel and finished in a durable black powder coat, the VSA is **fully vented** for superior cooling and features many tie points for enhanced cable management.

| Part #   | Racking<br>Height     | Overall<br>Depth                    | Weight<br>Capacity |
|----------|-----------------------|-------------------------------------|--------------------|
| VSA-1626 | 1-1/2" (<1 rackspace) | 17.25"w x 16" (min.) to 26" (max) d | 400 lbs.           |
| VSA-2744 | 1-1/2" (<1 rackspace) | 17.25"w x 27" (min.) to 44" (max) d | 400 lbs.           |

## **Adjustable 4 Point Rackshelf**

With a front to rear mounting adjustment range from 19-1/2" to 28" deep, the versatile AS3-22 shelf is vented and rackmounts most video decks and tower CPUs. Built expressly for heavy equipment, ships ready-to-assemble with included hardware and supports 300 lbs. NOTE: Fits in racks with a minimum 19-1/2" from front to rear rail.

## Adjustable Deep Rackshelf

The VDS shelf is a partially vented mounting solution for most deep equipment. This shelf has a front to rear mounting adjustment range from 23-1/2" to 32". NOTE: Fits in racks with a minimum 23-1/2" from front to rear rail.