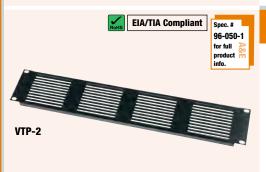

## **VTP Series Vent Panels**

VTP series vent panels feature a horizontal vent design and have a black brushed and anodized finish to complement RSH Series rackshelves and other anodized accessories.

- Aluminum construction Flanged Panel
- 20% open area
- Black brushed anodized

| langed i anoi |                      |  |
|---------------|----------------------|--|
| Part #        | Racking Heightå      |  |
| VTP-1         | 1-3/4" (1 rackspace) |  |
| VTP-2         | 3-1/2" (2 rackspace) |  |
| VTP-3         | 5-1/4" (3 rackspace) |  |