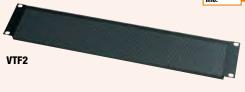

# VT/VTF Series Perforated Vent Panels

VT Series open perforated panels provide the highest open area of all our vent panels to allow superior ventilation. VTF Series fine perforated series panels limits viewing for aesthetics.

VT4

- Flat black powder coat
- **VTF Series**
- Sturdy steel construction
- Flanged Panel
- 25% open area
- Flat black powder coat

Racking

Height

1-3/4" (1 rackspace)

3-1/2" (2 rackspace)

5-1/4" (3 rackspace)

VTF1

VTF2

VTF3

VTF4