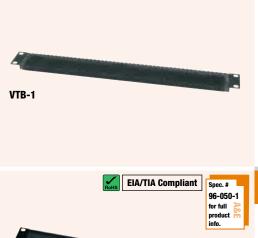

# **VTB Light Blocking Vent Panels**

Sturdy steel construction

VTB Series light blocking vent panels provide a high percentage of open area (64%) and pre-installed light blocking material to provide superior ventilation while blocking view of internal wiring.

• 64% open area

• Flanged Panel · Flat black powder Part # **Racking Height** VTB-1 1-3/4" (1 rackspace) VTB-2 3-1/2" (2 rackspace) VTB-3 5-1/4" (3 rackspace)