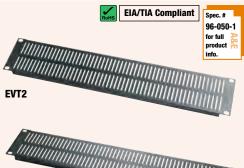

## **EVT/EVTA Series Vent Panels**

EVT Series vent panels provide an economical solution with a vertical slotted design. The EVTA series has a black and brushed anodized finish.

25% Open

**Area Perf** 

Part #

#### **EVT Series**

- Sturdy steel construction
- Flanged Panel
- 17% open area

EVT1

EVT2

Flat black powder coat