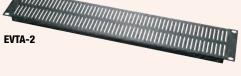

## **EVT/EVTA Series Vent Panels**

EVT Series vent panels provide an economical solution with a vertical slotted design. The EVTA series has a black and brushed anodized finish.

25% Open

**Area Perf** 

Part #

### **EVTA Series**

- Aluminum construction
- Flanged Panel
- 17% open area
- · Black anodized finish
- Flat Black Part # Anodized Black Part # **Racking Height** EVTA-1 1-3/4" (1 rackspace) FVTA-2 3-1/2" (2 rackspace)