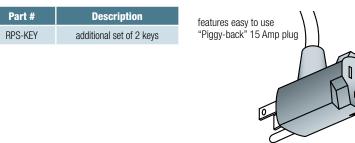

Need additional keys? Replacement sets are available, sold in sets of two.

RPS Series remote power switch provides remote power control of system within enclosure, face, top and bottom of DWR, SR, TOR, ISRK and PTRK enclosures ŒD