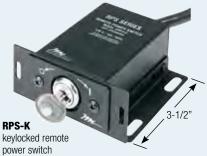

## **RPS Series Remote Power Switch**

The RPS Series remote power switch provides the ability to power complete 15 Amp systems on and off without the need to access equipment. Perfect for installations where it is desirable to keep users from having the ability to make any adjustments, the RPS Series power switch mounts in the face of select racks, and is also available to mount in a single space panel or UCP Series Universal Connector Panel. Available with a switch or with a keylock when security is a concern, the RPS has been tested in the most demanding situations. The RPS fits in any Decora<sup>®</sup> device opening, features removable ears and can also be mounted to any flat surface. The RPS has an internal 21 Amp switch (no relay!) sfor enhanced reliability and longevity.

DWR, SR, TOR, ISRK and PTRK Series enclosures feature knockouts for mounting of the RPS Series remote power switch without the need for any additional accessories.

| Part #                                                                             | Description                           |
|------------------------------------------------------------------------------------|---------------------------------------|
| RPS                                                                                | 15 Amp remote power switch            |
| RPS-K                                                                              | 15 Amp remote power switch, keylocked |
| UL File #: E232496 UL Standard #: 244A: Appliance Controls 120 VAC, 15 Amps, 60 Hz |                                       |