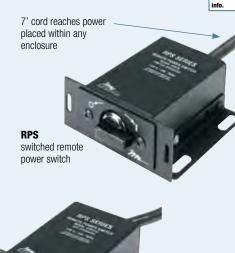

## **RPS Series Remote Power Switch**

The RPS Series remote power switch provides the ability to power complete 15 Amp systems on and off without the need to access equipment. Perfect for installations where it is desirable to keep users from having the ability to make any adjustments, the RPS Series power switch mounts in the face of select racks, and is also available to mount in a single space panel or UCP Series Universal Connector Panel. Available with a switch or with a keylock when security is a concern, the RPS has been tested in the most demanding situations. The RPS fits in any Decora<sup>®</sup> device opening, features removable ears and can also be mounted to any flat surface. The RPS has an internal 21 Amp switch (no relay!) sfor enhanced reliability and longevity.

DWR, SR, TOR, ISRK and PTRK Series enclosures feature knockouts for mounting of the RPS Series remote power switch without the need for any additional accessories.

| Part #                                                                             | Description                           |
|------------------------------------------------------------------------------------|---------------------------------------|
| RPS                                                                                | 15 Amp remote power switch            |
| RPS-K                                                                              | 15 Amp remote power switch, keylocked |
| UL File #: E232496 UL Standard #: 244A: Appliance Controls 120 VAC, 15 Amps, 60 Hz |                                       |