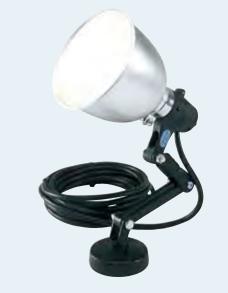

## **Magnetic Work Light**

## ENHANCED!

Designed for use when installing and servicing equipment, the WL-60 provides convenient illumination in rack enclosure interiors. The unit features a strong, scratch resistant magnetic base that attaches to any steel surface and a quadruple-jointed support arm makes it easy to aim the light, which stays where you put it.

The WL-60 now includes a 13 watt fluorescent bulb, aluminum shade with on/off switch and an ultra-long 18' line cord that eliminates the need for an extension cord.