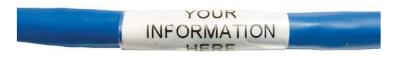

### CAT 50 UTP / STP

# Category 5E Patch Cords (350 Mhz)

• MCC Cat 5E patch cords are made from the highest quality components and are compatible with 10/100/1000BaseT Ethernet, Token Ring, and ATM over twisted pair. Choose from Mohawk, Belden, Berk-Tek, or globally sourced materials.



## Custom imprint patch cords with your information!







#### **Check List:**

- CONNECTORS (RJ45 or BLUNT)?
- · WIRE CODE?
- CABLE (STRANDED or SOLID)?
- JACKET (PVC or PLENUM)?
- SHIELDED?
- LENGTH?
- JACKET COLOR?
- BOOTS?
- BOOT COLOR?
- CUSTOM IMPRINTING (SHRINK, LABEL, SEQUENTIALLY NUMBERED)?

### Cat 5e Shielded Assemblies with boots



Shielded RJ45/45 4 Pair Stranded PVC Grey With Boots

RJ45/45 4 Pair Stranded PVC Blue With Boots





RJ45/45 4 Pair Stranded PVC Red With Boots

### **Category 3 Patch Cords**



RJ45/45 4 Pair Solid PVC Grey