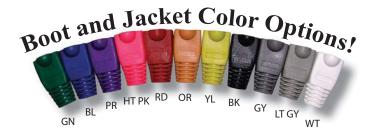

#### **Check List:**

- CONNECTORS (RJ45 or BLUNT)?
- · WIRE CODE?
- CABLE (STRANDED or SOLID)?
- JACKET (PVC or PLENUM)?
- SHIELDED?
- LENGTH?
- JACKET COLOR?
- BOOTS?
- BOOT COLOR?
- CUSTOM IMPRINTING (SHRINK, LABEL, SEQUENTIALLY NUMBERED)?