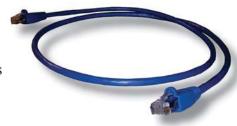

### Cat 5e Shielded Assemblies with boots

Shielded RJ45/45 4 Pair Stranded PVC Grey With Boots

RJ45/45 4 Pair Stranded PVC Blue With Boots

RJ45/45 4 Pair Stranded PVC Red With Boots