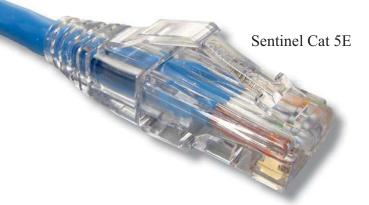

# Category 5E Patch Cords (350 Mhz)

• MCC Cat 5E patch cords are made from the highest quality components and are compatible with 10/100/1000BaseT Ethernet, Token Ring, and ATM over twisted pair. Choose from Mohawk, Belden, Berk-Tek, or globally sourced materials.