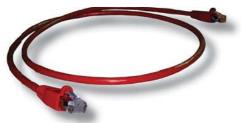

### Cat 5e Shielded Assemblies with boots

Shielded RJ45/45 4 Pair Stranded PVC Grey With Boots

RJ45/45 4 Pair Stranded PVC Blue With Boots

RJ45/45 4 Pair Stranded PVC Red With Boots