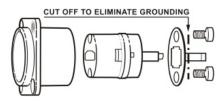

## Features & Benefits

- To transmit any digital TV and PC video format including high-definition video
  (HDTV)
- HDMI feedthrough adapter with 19 pole HDMI receptacle at both ends
- Dust and water resistant acc. to IP65 safety standard in combination with NKHDMI-\*
- · Universally accepted standard D-shape housing
- Removable screen to chassis grounding: