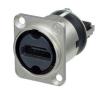

## **NAHDMI-W**

HDMI feedthrough adapter, D-shape housing

Neutrik's HDMI solution for the transmission of any digital TV and PC video format including high-definition video (HDTV) can be integrated in networks very easy.

## Features & Benefits

- To transmit any digital TV and PC video format including high-definition video
  (HDTV)
- HDMI feedthrough adapter with 19 pole HDMI receptacle at both ends
- Dust and water resistant acc. to IP65 safety standard in combination with NKHDMI-\*
- · Universally accepted standard D-shape housing
- Removable screen to chassis grounding: