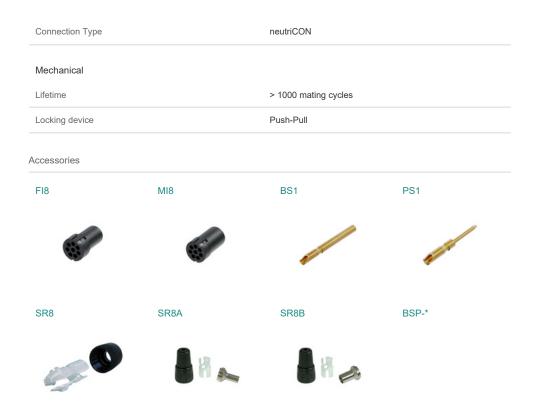

Features & Benefits

- · Contact configuration can be selected from 1 to 8 contacts
- Easy assembly: Contact soldering / crimping in disassembled condition avoids awkward wiring of high density contacts.
- Precise and robust all metal housing
- Push-pull self-locking system
- Coding system possible (polarization)