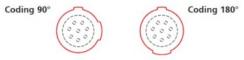

## Polarization

Housing: Two variants of metal polarizing guides (90° and 180°).

Insert: The male and female insert can be assembled in all three housings.