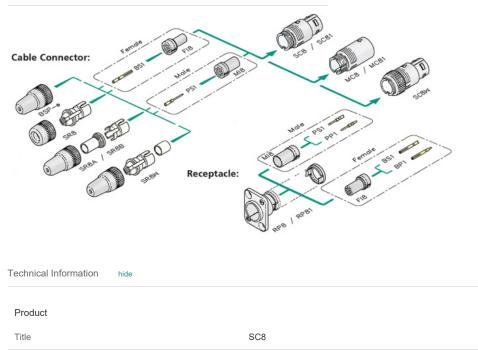

## Cable connector housing for female and male inserts, black coated, 180° coding

The modular system of the miniCON series offers the possibility to assemble a desired connector from a wide range of various parts. Including additional parts for special versions (e.g. cable connector extension, crimp set, ...).

Features & Benefits

- · Contact configuration can be selected from 1 to 8 contacts
- Easy assembly: Contact soldering / crimping in disassembled condition avoids awkward wiring of high density contacts.
- Precise and robust all metal housing
- Push-pull self-locking system
- Coding system possible (polarization)