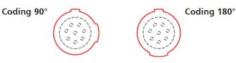

## Polarization

Housing: Two variants of metal polarizing guides (90° and 180°).

Insert: The male and female insert can be assembled in all three housings.

BSP-\*