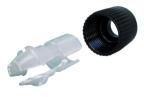

## SR8

Bushing and chuck type strain relief (standard)

The modular system of the miniCON series offers the possibility to assemble a desired connector from a wide range of various parts. Including additional parts for special versions (e.g. cable connector extension, crimp set, ...).