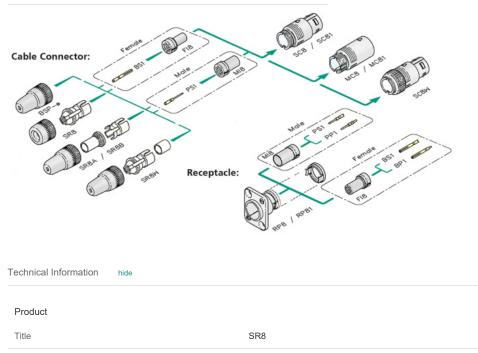

## SR8

Bushing and chuck type strain relief (standard)

The modular system of the miniCON series offers the possibility to assemble a desired connector from a wide range of various parts. Including additional parts for special versions (e.g. cable connector extension, crimp set, ...).